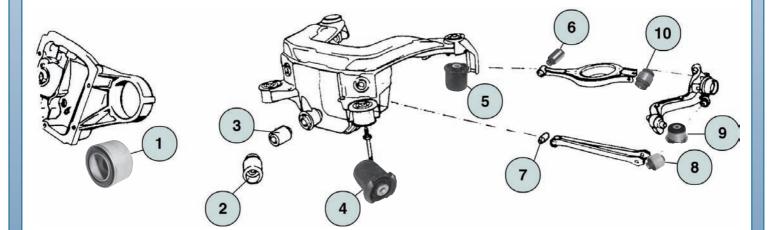

## **Product Information Update**

BMW 3 E36 Rear Suspension Bushes

| Fig | Part No              | Description                            | L | С | R | Notes             | O/E         |
|-----|----------------------|----------------------------------------|---|---|---|-------------------|-------------|
| 1   | PB50141              | Rear Differential Bush                 | * |   | * | All Models        | 33171134911 |
| 2   | Under<br>Development | Rear Axle Bush                         | * |   | * | All Models        | 33311090337 |
| 3   | Under<br>Development | Rear Axle Front Bush Centre            | * |   | * | All Models        | 33171134910 |
| 4   | PB50134              | Rear Axle Front Bush                   | * |   | * | All Models        | 33319059300 |
| 5   | PB50135              | Rear Axle Rear Bush                    | * |   | * | All Models        | 33319059301 |
| 6   | PB2299               | Trailing Arm to Control Arm Bush Inner | * |   | * | All Models        | 33321092247 |
| 7   | Under<br>Development | Axle Rod inner Bush                    | * |   | * | All Models        | 33321092248 |
| 8   | PB2300               | Axle Rod Outer Bush                    | * |   | * | All Models        | 33321136311 |
| 9   | PB2298               | Rear Hub Carrier Front Bush            | * |   | * | All Models >07/99 | 33321137806 |
| 9   | PB2388               | Rear Hub Carrier Front Bush            | * |   | * | All Models 07/99> |             |
| 10  | PB2248               | Trailing Arm to Control Arm Bush Outer | * |   | * | All Models        | 33321138722 |
|     |                      |                                        |   |   |   |                   |             |
|     |                      |                                        |   |   |   |                   |             |
|     |                      |                                        |   |   |   |                   |             |
|     |                      |                                        |   |   |   |                   |             |